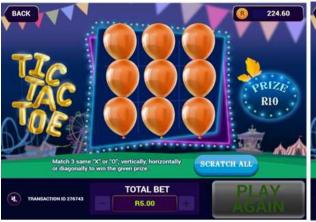

### HOW TO PLAY AND HOW TO WIN: TIC-TAC-TOE

Step 01: Log in to https://www.nationallottery.co.za/play-now/eaziwin or follow the prompts on the Mobile App.

Step 02: Select Tic-Tac-Toe as your game option.

Step 03: Select your entry price from either R5.00 or R10.00.

Step 04: Press the PLAY button.

Step 05: The prize for the game will appear on the right-hand side.

Step 06: Aim at any balloon using your mouse, touchpad, or touchscreen to select a balloon.

Step 07: Left-click on your mouse or tap the touchpad or touchscreen to pop the balloon.

Step 08: Continue popping all the balloons and reveal the 'X' or '0' symbols behind the balloons.

Step 09: Match any three symbols in any vertical, horizontal, or diagonal line to win the prize.

Step 10: A message appears at the end of the game to notify you of the outcome.

Step 11: Your On-Line player account wallet will be topped up automatically with your winning amount below R50,000.

| TIC-TAC-TOE         |                        |                |                                                       |           |                                                          |                 |                                                                                                                                                                                                                                                                                                                                                                                                                                                                                                                                                                                                                                                                                                                                                                                                                                                                                                                                                                                                                                                                                                                                                                                                                                                                                                                                                                                                                                                                                                                                                                                                                                                                                                                                                                                                                                                                                                                                                                                                                                                                                                                                |        |
|---------------------|------------------------|----------------|-------------------------------------------------------|-----------|----------------------------------------------------------|-----------------|--------------------------------------------------------------------------------------------------------------------------------------------------------------------------------------------------------------------------------------------------------------------------------------------------------------------------------------------------------------------------------------------------------------------------------------------------------------------------------------------------------------------------------------------------------------------------------------------------------------------------------------------------------------------------------------------------------------------------------------------------------------------------------------------------------------------------------------------------------------------------------------------------------------------------------------------------------------------------------------------------------------------------------------------------------------------------------------------------------------------------------------------------------------------------------------------------------------------------------------------------------------------------------------------------------------------------------------------------------------------------------------------------------------------------------------------------------------------------------------------------------------------------------------------------------------------------------------------------------------------------------------------------------------------------------------------------------------------------------------------------------------------------------------------------------------------------------------------------------------------------------------------------------------------------------------------------------------------------------------------------------------------------------------------------------------------------------------------------------------------------------|--------|
| Price Points (Ticke | et Prices)             |                |                                                       |           | R5.00, R10.00                                            |                 |                                                                                                                                                                                                                                                                                                                                                                                                                                                                                                                                                                                                                                                                                                                                                                                                                                                                                                                                                                                                                                                                                                                                                                                                                                                                                                                                                                                                                                                                                                                                                                                                                                                                                                                                                                                                                                                                                                                                                                                                                                                                                                                                |        |
| Prize Pay-out for e | each price poin        | t              |                                                       |           | 55%                                                      |                 |                                                                                                                                                                                                                                                                                                                                                                                                                                                                                                                                                                                                                                                                                                                                                                                                                                                                                                                                                                                                                                                                                                                                                                                                                                                                                                                                                                                                                                                                                                                                                                                                                                                                                                                                                                                                                                                                                                                                                                                                                                                                                                                                |        |
| Overall odds of w   | inning a prize f       | or each price  | point (1 in x)                                        |           | 3.54                                                     |                 |                                                                                                                                                                                                                                                                                                                                                                                                                                                                                                                                                                                                                                                                                                                                                                                                                                                                                                                                                                                                                                                                                                                                                                                                                                                                                                                                                                                                                                                                                                                                                                                                                                                                                                                                                                                                                                                                                                                                                                                                                                                                                                                                |        |
| Number of tickets   | per prize pool         | per price poi  | nt                                                    | 1,000,000 | (Prize pools are replenished every million tickets sold) |                 |                                                                                                                                                                                                                                                                                                                                                                                                                                                                                                                                                                                                                                                                                                                                                                                                                                                                                                                                                                                                                                                                                                                                                                                                                                                                                                                                                                                                                                                                                                                                                                                                                                                                                                                                                                                                                                                                                                                                                                                                                                                                                                                                |        |
| Number of prize p   | ools containin         | g 1,000,000 ti | ckets per price point                                 | 1         | (F112e pools at                                          | e replemsned ev | ery million tickets soluj                                                                                                                                                                                                                                                                                                                                                                                                                                                                                                                                                                                                                                                                                                                                                                                                                                                                                                                                                                                                                                                                                                                                                                                                                                                                                                                                                                                                                                                                                                                                                                                                                                                                                                                                                                                                                                                                                                                                                                                                                                                                                                      |        |
| Prize Division      | Prize Amounts for Each |                | Prize Division and Ticket Odds of Winning Winners for |           | Total Prizes per Division for<br>Each Ticket Price Point |                 | The state of the s |        |
|                     | R5.00                  | R10.00         |                                                       | Division  | R5.00                                                    | R10.00          | Tickets Sold                                                                                                                                                                                                                                                                                                                                                                                                                                                                                                                                                                                                                                                                                                                                                                                                                                                                                                                                                                                                                                                                                                                                                                                                                                                                                                                                                                                                                                                                                                                                                                                                                                                                                                                                                                                                                                                                                                                                                                                                                                                                                                                   |        |
| Division 1          | R100,000               | R200,000       | 1,000,000                                             | 1         | R100,000                                                 | R200,000        | 2.0%                                                                                                                                                                                                                                                                                                                                                                                                                                                                                                                                                                                                                                                                                                                                                                                                                                                                                                                                                                                                                                                                                                                                                                                                                                                                                                                                                                                                                                                                                                                                                                                                                                                                                                                                                                                                                                                                                                                                                                                                                                                                                                                           | 3.6%   |
| Division 2          | R2,500                 | R5,000         | 333,333                                               | 3         | R7,500                                                   | R15,000         | 0.2%                                                                                                                                                                                                                                                                                                                                                                                                                                                                                                                                                                                                                                                                                                                                                                                                                                                                                                                                                                                                                                                                                                                                                                                                                                                                                                                                                                                                                                                                                                                                                                                                                                                                                                                                                                                                                                                                                                                                                                                                                                                                                                                           | 0.3%   |
| Division 3          | R500                   | R1,000         | 100,000                                               | 10        | R5,000                                                   | R10,000         | 0.1%                                                                                                                                                                                                                                                                                                                                                                                                                                                                                                                                                                                                                                                                                                                                                                                                                                                                                                                                                                                                                                                                                                                                                                                                                                                                                                                                                                                                                                                                                                                                                                                                                                                                                                                                                                                                                                                                                                                                                                                                                                                                                                                           | 0.2%   |
| Division 4          | R250                   | R500           | 20,000                                                | 50        | R12,500                                                  | R25,000         | 0.3%                                                                                                                                                                                                                                                                                                                                                                                                                                                                                                                                                                                                                                                                                                                                                                                                                                                                                                                                                                                                                                                                                                                                                                                                                                                                                                                                                                                                                                                                                                                                                                                                                                                                                                                                                                                                                                                                                                                                                                                                                                                                                                                           | 0.5%   |
| Division 5          | R100                   | R200           | 10,000                                                | 100       | R10,000                                                  | R20,000         | 0.2%                                                                                                                                                                                                                                                                                                                                                                                                                                                                                                                                                                                                                                                                                                                                                                                                                                                                                                                                                                                                                                                                                                                                                                                                                                                                                                                                                                                                                                                                                                                                                                                                                                                                                                                                                                                                                                                                                                                                                                                                                                                                                                                           | 0.4%   |
| Division 6          | R50                    | R100           | 233                                                   | 4,300     | R215,000                                                 | R430,000        | 4.3%                                                                                                                                                                                                                                                                                                                                                                                                                                                                                                                                                                                                                                                                                                                                                                                                                                                                                                                                                                                                                                                                                                                                                                                                                                                                                                                                                                                                                                                                                                                                                                                                                                                                                                                                                                                                                                                                                                                                                                                                                                                                                                                           | 7.8%   |
| Division 7          | R25                    | R50            | 40                                                    | 25,000    | R625,000                                                 | R1,250,000      | 12.5%                                                                                                                                                                                                                                                                                                                                                                                                                                                                                                                                                                                                                                                                                                                                                                                                                                                                                                                                                                                                                                                                                                                                                                                                                                                                                                                                                                                                                                                                                                                                                                                                                                                                                                                                                                                                                                                                                                                                                                                                                                                                                                                          | 22.7%  |
| Division 8          | R10                    | R20            | 9.80                                                  | 102,000   | R1,020,000                                               | R2,040,000      | 20.4%                                                                                                                                                                                                                                                                                                                                                                                                                                                                                                                                                                                                                                                                                                                                                                                                                                                                                                                                                                                                                                                                                                                                                                                                                                                                                                                                                                                                                                                                                                                                                                                                                                                                                                                                                                                                                                                                                                                                                                                                                                                                                                                          | 37.1%  |
| Division 9          | R5                     | R10            | 6.62                                                  | 151,000   | R755,000                                                 | R1,510,000      | 15.1%                                                                                                                                                                                                                                                                                                                                                                                                                                                                                                                                                                                                                                                                                                                                                                                                                                                                                                                                                                                                                                                                                                                                                                                                                                                                                                                                                                                                                                                                                                                                                                                                                                                                                                                                                                                                                                                                                                                                                                                                                                                                                                                          | 27.5%  |
|                     |                        |                | 3.54                                                  | 282.464   | R2 750 000                                               | R5 500 000      | 55.0%                                                                                                                                                                                                                                                                                                                                                                                                                                                                                                                                                                                                                                                                                                                                                                                                                                                                                                                                                                                                                                                                                                                                                                                                                                                                                                                                                                                                                                                                                                                                                                                                                                                                                                                                                                                                                                                                                                                                                                                                                                                                                                                          | 100.0% |