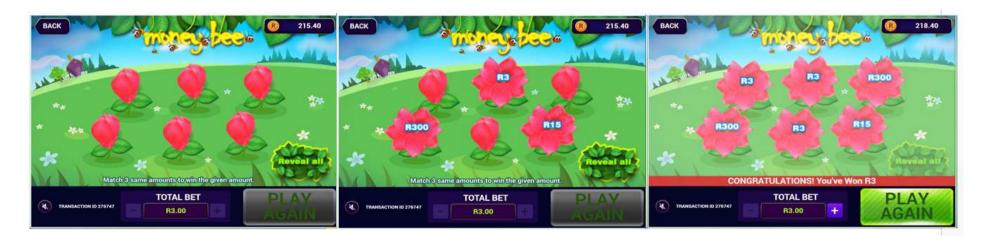

### HOW TO PLAY AND HOW TO WIN: MONEY BEE

- Step 01: Log in to <a href="https://www.nationallottery.co.za/play-now/eaziwin">https://www.nationallottery.co.za/play-now/eaziwin</a> or follow the prompts on the Mobile App.
- Step 02: Select Money Bee as your game option.
- Step 03: Select your entry price from either R3.00 or R5.00.
- Step 04: Press the PLAY button.
- Step 05: Move the money bee to hover over a flower and blossom it.
- Step 06: The flower bud will open to reveal a prize amount.
- Step 07: Continue moving the money bee to blossom other flowers and reveal all the prize options for the game.
- Step 08: Match 3 same prize amounts to win that amount.
- Step 09: A message appears at the end of the game to notify you of the outcome.
- Step 10: Your On-Line player account wallet will be topped up automatically with your winning amount below R50,000.
- Step 11: Click on the PLAY AGAIN button to play again.

| MONEY BEE           |                                                        |              |                             |                                                 |                                                          |                                                          |                                                  |                                                |
|---------------------|--------------------------------------------------------|--------------|-----------------------------|-------------------------------------------------|----------------------------------------------------------|----------------------------------------------------------|--------------------------------------------------|------------------------------------------------|
| Price Points (Ticke | et Prices)                                             |              |                             |                                                 | R3.00, R5.00                                             |                                                          |                                                  |                                                |
| Prize Pay-out for 6 | each price po                                          | int          |                             |                                                 | 55%                                                      |                                                          |                                                  |                                                |
| Overall odds of wi  | inning a Prize                                         | (1 in x)     |                             |                                                 | 3.31                                                     |                                                          |                                                  |                                                |
| Number of tickets   | per Pool                                               |              |                             |                                                 | 1,000,000                                                | (Prize pools are replenished every million tickets sold) |                                                  |                                                |
| Number of prize p   | ools containi                                          | ng 1,000,000 | O tickets per price poi     | nt                                              | 1                                                        | (Prize pools are replenished every million tickets sold) |                                                  |                                                |
| Prize Division      | Prize Amounts for Each Prize Division and Ticket Price |              | Odds of Winning<br>(1 in x) | Number of<br>Winners for Each<br>Prize Division | Total Prizes per Division for<br>Each Ticket Price Point |                                                          | Prize Division Pay-out as % of Sales per Million | Prize Division Pay-out<br>as % of Total Prizes |
|                     | R3.00                                                  | R5.00        |                             |                                                 | R3.00                                                    | R5.00                                                    | Tickets Sold                                     |                                                |
| Division 1          | R45,000                                                | R75,000      | 1,000,000                   | 1                                               | R45,000                                                  | R75,000                                                  | 1.5%                                             | 2.7%                                           |
| Division 2          | R3,000                                                 | R5,000       | 200,000                     | 5                                               | R15,000                                                  | R25,000                                                  | 0.5%                                             | 0.9%                                           |
| Division 3          | R300                                                   | R500         | 20,000                      | 50                                              | R15,000                                                  | R25,000                                                  | 0.5%                                             | 0.9%                                           |
| Division 4          | R30                                                    | R50          | 400                         | 2,500                                           | R75,000                                                  | R125,000                                                 | 2.5%                                             | 4.5%                                           |
| Division 5          | Division 5 R15 R25 20.00                               |              | 50,000                      | R750,000                                        | R1,250,000                                               | 25.0%                                                    | 45.5%                                            |                                                |
| Division 6          | R3                                                     | R5           | 4.00                        | 250,000                                         | R750,000                                                 | R1,250,000                                               | 25.0%                                            | 45.5%                                          |
|                     |                                                        |              | 2 21                        | 302 556                                         | R1 650 000                                               | R2 750 000                                               | 55.0%                                            | 100.0%                                         |