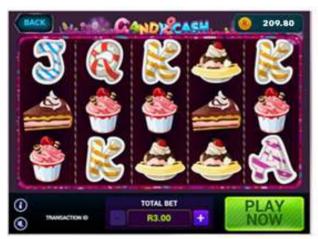

### HOW TO PLAY AND HOW TO WIN: CANDY CASH

- Step 01: Log in to https://www.nationallottery.co.za/play-now/eaziwin or follow the prompts on the Mobile App.
- Step 02: Select Candy Cash as your game option.
- Step 03: Select your entry price from either R3.00 o R5.00.
- Step 04: Click the PLAY NOW button.
- Step 05: Click the **O** symbol on the bottom left of the screen to view the prize pay table then select the right arrow to reveal the winning pay patterns for the game.
- Step 06: Left click on your mouse or tap the touchpad or touchscreen to spin the reel.
- Step 07: A message appears at the end of the game to notify you of the outcome.
- Step 08: Your On-Line player account wallet will be topped up automatically with your winning amount below R50,000.
- Step 09: Click on the PLAY NOW button to play again.

| CANDY CASH                                                            |                                                    |             |                             |                                        |                                    |                                                          |                                                  |                                                |  |
|-----------------------------------------------------------------------|----------------------------------------------------|-------------|-----------------------------|----------------------------------------|------------------------------------|----------------------------------------------------------|--------------------------------------------------|------------------------------------------------|--|
| Price Points (Ticke                                                   | et Prices)                                         |             |                             |                                        | R3.00, R5.00                       |                                                          |                                                  |                                                |  |
| Prize Pay-out for 6                                                   |                                                    | int         |                             |                                        | 55%                                |                                                          |                                                  |                                                |  |
| Overall odds of wi                                                    |                                                    |             |                             |                                        | 3.05                               |                                                          |                                                  |                                                |  |
| Number of tickets                                                     |                                                    |             |                             |                                        | 1,000,000                          |                                                          |                                                  |                                                |  |
|                                                                       | •                                                  | ng 1,000,00 | 0 tickets per price po      | oint                                   | 1                                  | (Prize pools are replenished every million tickets sold) |                                                  |                                                |  |
| Prize Amounts for Prize Division Each Prize Division and Ticket Price |                                                    |             | Odds of<br>Winning (1 in x) | Number of<br>Winners for<br>Each Prize | Total Prizes per<br>Each Ticket Pr |                                                          | Prize Division Pay-out as % of Sales per Million | Prize Division Pay-out<br>as % of Total Prizes |  |
|                                                                       | R3.00                                              | R5.00       |                             | Division                               | R3.00                              | R5.00                                                    | Tickets Sold                                     |                                                |  |
| Division 1                                                            | R45,000                                            | R75,000     | 1,000,000                   | 1                                      | R45,000                            | R75,000                                                  | 1.5%                                             | 2.7%                                           |  |
| Division 2                                                            | R1,500                                             | R2,500      | 333,333                     | 3                                      | R4,500                             | R7,500                                                   | 0.2%                                             | 0.3%                                           |  |
| Division 3                                                            | R600                                               | R1,000      | 200,000                     | 5                                      | R3,000                             | R5,000                                                   | 0.1%                                             | 0.2%                                           |  |
| Division 4                                                            | R300                                               | R500        | 100,000                     | 10                                     | R3,000                             | R5,000                                                   | 0.1%                                             | 0.2%                                           |  |
| Division 5                                                            | R120                                               | R200        | 20,000                      | 50                                     | R6,000                             | R10,000                                                  | 0.2%                                             | 0.4%                                           |  |
| Division 6                                                            | R60                                                | R100        | 5,000                       | 200                                    | R12,000                            | R20,000                                                  | 0.4%                                             | 0.7%                                           |  |
| Division 7                                                            | R30                                                | R50         | 2,000                       | 500                                    | R15,000                            | R25,000                                                  | 0.5%                                             | 0.9%                                           |  |
| Division 8                                                            | R15                                                | R25         | 500                         | 2,000                                  | R30,000                            | R50,000                                                  | 1.0%                                             | 1.8%                                           |  |
| Division 9                                                            | R9                                                 | R15         | 100                         | 10,000                                 | R90,000                            | R150,000                                                 | 3.0%                                             | 5.5%                                           |  |
| Division 10                                                           | ivision 10 R6 R10 6.06 165,000 R990,000 R1,650,000 |             | R1,650,000                  | 33.0%                                  | 60.0%                              |                                                          |                                                  |                                                |  |
| Division 11                                                           | R3                                                 | R5          | 6.64                        | 150,500                                | R451,500                           | R752,500                                                 | 15.1%                                            | 27.4%                                          |  |
|                                                                       |                                                    |             | 3.05                        | 328,269                                | R1,650,000                         | R2,750,000                                               | 55.0%                                            | 100.0%                                         |  |