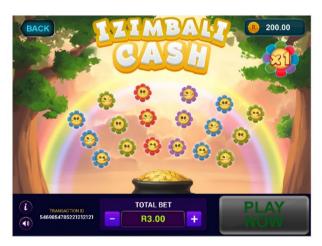

# 7. HOW TO PLAY AND HOW TO WIN

Each of the EAZiWIN On-Line games have different prize tables and play styles. How to play and how to win each game are explained in the following pages.