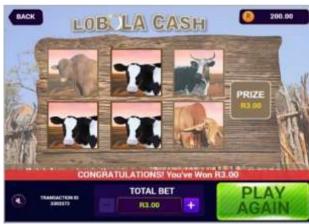

### HOW TO PLAY AND HOW TO WIN: TREASURE HUNT

Step 01: Log in to <a href="https://www.nationallottery.co.za/play-now/eaziwin">https://www.nationallottery.co.za/play-now/eaziwin</a> or follow the prompts on the Mobile App.

Step 02: Select Treasure Hunt as your game option.

Step 03: Select your entry price from either R3.00, R5.00, or R10.00.

Step 04: Press the PLAY button.

Step 05: Click on the PRIZE circle to reveal the prize for the game.

Step 06: Click on all the other circles to reveal treasure symbols; or

Step 07: Click on SCRATCH ALL to reveal all the game data.

Step 08: Match 3 same treasure symbols to win the prize amount.

Step 09: A message appears at the end of the game to notify you of the outcome.

Step 10: Your On-Line player account wallet will be topped up automatically with your winning amount below R50,000.

| TREASURE HU       | TREASURE HUNT |                            |              |                                |                                     |            |                                                |                     |                                                   |                                            |  |  |
|-------------------|---------------|----------------------------|--------------|--------------------------------|-------------------------------------|------------|------------------------------------------------|---------------------|---------------------------------------------------|--------------------------------------------|--|--|
| Price Points (Ti  | cket Prices   | )                          |              |                                |                                     | R3.00, R5. | 00, R10.00                                     |                     |                                                   |                                            |  |  |
| Prize Pay-out f   | or each prid  | ce point                   |              |                                |                                     | 55%        |                                                |                     |                                                   |                                            |  |  |
| Overall odds of   | f winning a   | Prize (1 in                | x)           |                                |                                     | 3.05       |                                                |                     |                                                   |                                            |  |  |
| Number of tick    | ets per Poo   | ol                         |              |                                |                                     | 1,000      | 0,000                                          | (Prize nools are re | pools are replenished every million tickets sold) |                                            |  |  |
| Number of priz    | e pools cor   | ntaining 1,0               | 000,000 tick | ets per price po               | oint                                | 1          | 1                                              |                     |                                                   |                                            |  |  |
| Prize<br>Division |               | ounts for E<br>n and Ticke |              | Odds of<br>Winning<br>(1 in x) | Number<br>of<br>Winners<br>for Each | T          | otal Prizes pe<br>for Each Tick<br>Price Point | et                  | Prize Division Pay-out as % of Sales per          | Prize Division Payout as % of Total Prizes |  |  |
|                   | R3.00         | R5.00                      | R10.00       | (= 3333)                       | Prize<br>Division                   | R3.00      | R5.00                                          | R10.00              | Million<br>Tickets Sold                           |                                            |  |  |
| Division 1        | R45,000       | R75,000                    | R150,000     | 1,000,000                      | 1                                   | R45,000    | R75,000                                        | R150,000            | 1.5%                                              | 2.7%                                       |  |  |
| Division 2        | R1,500        | R2,500                     | R5,000       | 333,333                        | 3                                   | R4,500     | R7,500                                         | R15,000             | 0.2%                                              | 0.3%                                       |  |  |
| Division 3        | R600          | R1,000                     | R2,000       | 200,000                        | 5                                   | R3,000     | R5,000                                         | R10,000             | 0.1%                                              | 0.2%                                       |  |  |
| Division 4        | R300          | R500                       | R1,000       | 100,000                        | 10                                  | R3,000     | R5,000                                         | R10,000             | 0.1%                                              | 0.2%                                       |  |  |
| Division 5        | R120          | R200                       | R400         | 20,000                         | 50                                  | R6,000     | R10,000                                        | R20,000             | 0.2%                                              | 0.4%                                       |  |  |
| Division 6        | R60           | R100                       | R200         | 5,000                          | 200                                 | R12,000    | R20,000                                        | R40,000             | 0.4%                                              | 0.7%                                       |  |  |
| Division 7        | R30           | R50                        | R100         | 2,000                          | 500                                 | R15,000    | R25,000                                        | R50,000             | 0.5%                                              | 0.9%                                       |  |  |
| Division 8        | R15           | R25                        | R50          | 500                            | 2,000                               | R30,000    | R50,000                                        | R100,000            | 1.0%                                              | 1.8%                                       |  |  |
| Division 9        | R9            | R15                        | R30          | 100                            | 10,000                              | R90,000    | R150,000                                       | R300,000            | 3.0%                                              | 5.5%                                       |  |  |
| Division 10       | R6            | R10                        | R20          | 6.06                           | 165,000                             | R990,000   | R1,650,000                                     | R3,300,000          | 33.0%                                             | 60.0%                                      |  |  |
| Division 11       | R3            | R5                         | R10          | 6.64                           | 150,500                             | R451,500   | R752,500                                       | R1,505,000          | 15.1%                                             | 27.4%                                      |  |  |
|                   |               |                            |              | 3.05                           | 328,269                             | R1,650,000 | R2,750,000                                     | R5,500,000          | 55.0%                                             | 100.0%                                     |  |  |