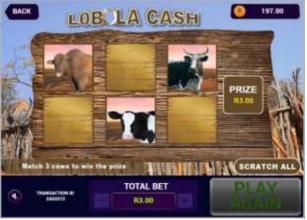

### HOW TO PLAY AND HOW TO WIN: TREASURE HUNT

Step 01: Log in to <a href="https://www.nationallottery.co.za/play-now/eaziwin">https://www.nationallottery.co.za/play-now/eaziwin</a> or follow the prompts on the Mobile App.

Step 02: Select Treasure Hunt as your game option.

Step 03: Select your entry price from either R3.00, R5.00, or R10.00.

Step 04: Press the PLAY button.

Step 05: Click on the PRIZE circle to reveal the prize for the game.

Step 06: Click on all the other circles to reveal treasure symbols; or

Step 07: Click on SCRATCH ALL to reveal all the game data.

Step 08: Match 3 same treasure symbols to win the prize amount.

Step 09: A message appears at the end of the game to notify you of the outcome.

Step 10: Your On-Line player account wallet will be topped up automatically with your winning amount below R50,000.

| TREASURE HU       | TREASURE HUNT |                            |              |                                |                                     |            |                                                |                     |                                                   |                                            |  |  |
|-------------------|---------------|----------------------------|--------------|--------------------------------|-------------------------------------|------------|------------------------------------------------|---------------------|---------------------------------------------------|--------------------------------------------|--|--|
| Price Points (Ti  | cket Prices   | )                          |              |                                |                                     | R3.00, R5. | 00, R10.00                                     |                     |                                                   |                                            |  |  |
| Prize Pay-out f   | or each prid  | ce point                   |              |                                |                                     | 55%        |                                                |                     |                                                   |                                            |  |  |
| Overall odds of   | f winning a   | Prize (1 in                | x)           |                                |                                     | 3.05       |                                                |                     |                                                   |                                            |  |  |
| Number of tick    | ets per Poo   | ol                         |              |                                |                                     | 1,000      | 0,000                                          | (Prize nools are re | pools are replenished every million tickets sold) |                                            |  |  |
| Number of priz    | e pools cor   | ntaining 1,0               | 000,000 tick | ets per price po               | oint                                | 1          | 1                                              |                     |                                                   |                                            |  |  |
| Prize<br>Division |               | ounts for E<br>n and Ticke |              | Odds of<br>Winning<br>(1 in x) | Number<br>of<br>Winners<br>for Each | T          | otal Prizes pe<br>for Each Tick<br>Price Point | et                  | Prize Division Pay-out as % of Sales per          | Prize Division Payout as % of Total Prizes |  |  |
|                   | R3.00         | R5.00                      | R10.00       | (= 3333)                       | Prize<br>Division                   | R3.00      | R5.00                                          | R10.00              | Million<br>Tickets Sold                           |                                            |  |  |
| Division 1        | R45,000       | R75,000                    | R150,000     | 1,000,000                      | 1                                   | R45,000    | R75,000                                        | R150,000            | 1.5%                                              | 2.7%                                       |  |  |
| Division 2        | R1,500        | R2,500                     | R5,000       | 333,333                        | 3                                   | R4,500     | R7,500                                         | R15,000             | 0.2%                                              | 0.3%                                       |  |  |
| Division 3        | R600          | R1,000                     | R2,000       | 200,000                        | 5                                   | R3,000     | R5,000                                         | R10,000             | 0.1%                                              | 0.2%                                       |  |  |
| Division 4        | R300          | R500                       | R1,000       | 100,000                        | 10                                  | R3,000     | R5,000                                         | R10,000             | 0.1%                                              | 0.2%                                       |  |  |
| Division 5        | R120          | R200                       | R400         | 20,000                         | 50                                  | R6,000     | R10,000                                        | R20,000             | 0.2%                                              | 0.4%                                       |  |  |
| Division 6        | R60           | R100                       | R200         | 5,000                          | 200                                 | R12,000    | R20,000                                        | R40,000             | 0.4%                                              | 0.7%                                       |  |  |
| Division 7        | R30           | R50                        | R100         | 2,000                          | 500                                 | R15,000    | R25,000                                        | R50,000             | 0.5%                                              | 0.9%                                       |  |  |
| Division 8        | R15           | R25                        | R50          | 500                            | 2,000                               | R30,000    | R50,000                                        | R100,000            | 1.0%                                              | 1.8%                                       |  |  |
| Division 9        | R9            | R15                        | R30          | 100                            | 10,000                              | R90,000    | R150,000                                       | R300,000            | 3.0%                                              | 5.5%                                       |  |  |
| Division 10       | R6            | R10                        | R20          | 6.06                           | 165,000                             | R990,000   | R1,650,000                                     | R3,300,000          | 33.0%                                             | 60.0%                                      |  |  |
| Division 11       | R3            | R5                         | R10          | 6.64                           | 150,500                             | R451,500   | R752,500                                       | R1,505,000          | 15.1%                                             | 27.4%                                      |  |  |
|                   |               |                            |              | 3.05                           | 328,269                             | R1,650,000 | R2,750,000                                     | R5,500,000          | 55.0%                                             | 100.0%                                     |  |  |