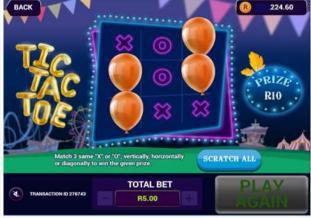

Step 07: Left-click on your mouse or tap the touchpad or touchscreen to pop the balloon.

Step 08: Continue popping all the balloons and reveal the 'X' or '0' symbols behind the balloons.

Step 09: Match any three symbols in any vertical, horizontal, or diagonal line to win the prize.

Step 10: A message appears at the end of the game to notify you of the outcome.

Step 11: Your On-Line player account wallet will be topped up automatically with your winning amount below R50,000.

| TIC-TAC-TOE         |                        |                |                                                       |           |                                                          |                 |                                                                                                                                                                                                                                                                                                                                                                                                                                                                                                                                                                                                                                                                                                                                                                                                                                                                                                                                                                                                                                                                                                                                                                                                                                                                                                                                                                                                                                                                                                                                                                                                                                                                                                                                                                                                                                                                                                                                                                                                                                                                                                                                |        |
|---------------------|------------------------|----------------|-------------------------------------------------------|-----------|----------------------------------------------------------|-----------------|--------------------------------------------------------------------------------------------------------------------------------------------------------------------------------------------------------------------------------------------------------------------------------------------------------------------------------------------------------------------------------------------------------------------------------------------------------------------------------------------------------------------------------------------------------------------------------------------------------------------------------------------------------------------------------------------------------------------------------------------------------------------------------------------------------------------------------------------------------------------------------------------------------------------------------------------------------------------------------------------------------------------------------------------------------------------------------------------------------------------------------------------------------------------------------------------------------------------------------------------------------------------------------------------------------------------------------------------------------------------------------------------------------------------------------------------------------------------------------------------------------------------------------------------------------------------------------------------------------------------------------------------------------------------------------------------------------------------------------------------------------------------------------------------------------------------------------------------------------------------------------------------------------------------------------------------------------------------------------------------------------------------------------------------------------------------------------------------------------------------------------|--------|
| Price Points (Ticke | et Prices)             |                |                                                       |           | R5.00, R10.00                                            |                 |                                                                                                                                                                                                                                                                                                                                                                                                                                                                                                                                                                                                                                                                                                                                                                                                                                                                                                                                                                                                                                                                                                                                                                                                                                                                                                                                                                                                                                                                                                                                                                                                                                                                                                                                                                                                                                                                                                                                                                                                                                                                                                                                |        |
| Prize Pay-out for e | each price poin        | t              |                                                       |           | 55%                                                      |                 |                                                                                                                                                                                                                                                                                                                                                                                                                                                                                                                                                                                                                                                                                                                                                                                                                                                                                                                                                                                                                                                                                                                                                                                                                                                                                                                                                                                                                                                                                                                                                                                                                                                                                                                                                                                                                                                                                                                                                                                                                                                                                                                                |        |
| Overall odds of w   | inning a prize f       | or each price  | point (1 in x)                                        |           | 3.54                                                     |                 |                                                                                                                                                                                                                                                                                                                                                                                                                                                                                                                                                                                                                                                                                                                                                                                                                                                                                                                                                                                                                                                                                                                                                                                                                                                                                                                                                                                                                                                                                                                                                                                                                                                                                                                                                                                                                                                                                                                                                                                                                                                                                                                                |        |
| Number of tickets   | per prize pool         | per price poi  | nt                                                    | 1,000,000 | (Prize pools are replenished every million tickets sold) |                 |                                                                                                                                                                                                                                                                                                                                                                                                                                                                                                                                                                                                                                                                                                                                                                                                                                                                                                                                                                                                                                                                                                                                                                                                                                                                                                                                                                                                                                                                                                                                                                                                                                                                                                                                                                                                                                                                                                                                                                                                                                                                                                                                |        |
| Number of prize p   | ools containin         | g 1,000,000 ti | ckets per price point                                 | 1         | (F112e pools at                                          | e replemsned ev | ery million tickets soluj                                                                                                                                                                                                                                                                                                                                                                                                                                                                                                                                                                                                                                                                                                                                                                                                                                                                                                                                                                                                                                                                                                                                                                                                                                                                                                                                                                                                                                                                                                                                                                                                                                                                                                                                                                                                                                                                                                                                                                                                                                                                                                      |        |
| Prize Division      | Prize Amounts for Each |                | Prize Division and Ticket Odds of Winning Winners for |           | Total Prizes per Division for<br>Each Ticket Price Point |                 | The state of the s |        |
|                     | R5.00                  | R10.00         |                                                       | Division  | R5.00                                                    | R10.00          | Tickets Sold                                                                                                                                                                                                                                                                                                                                                                                                                                                                                                                                                                                                                                                                                                                                                                                                                                                                                                                                                                                                                                                                                                                                                                                                                                                                                                                                                                                                                                                                                                                                                                                                                                                                                                                                                                                                                                                                                                                                                                                                                                                                                                                   |        |
| Division 1          | R100,000               | R200,000       | 1,000,000                                             | 1         | R100,000                                                 | R200,000        | 2.0%                                                                                                                                                                                                                                                                                                                                                                                                                                                                                                                                                                                                                                                                                                                                                                                                                                                                                                                                                                                                                                                                                                                                                                                                                                                                                                                                                                                                                                                                                                                                                                                                                                                                                                                                                                                                                                                                                                                                                                                                                                                                                                                           | 3.6%   |
| Division 2          | R2,500                 | R5,000         | 333,333                                               | 3         | R7,500                                                   | R15,000         | 0.2%                                                                                                                                                                                                                                                                                                                                                                                                                                                                                                                                                                                                                                                                                                                                                                                                                                                                                                                                                                                                                                                                                                                                                                                                                                                                                                                                                                                                                                                                                                                                                                                                                                                                                                                                                                                                                                                                                                                                                                                                                                                                                                                           | 0.3%   |
| Division 3          | R500                   | R1,000         | 100,000                                               | 10        | R5,000                                                   | R10,000         | 0.1%                                                                                                                                                                                                                                                                                                                                                                                                                                                                                                                                                                                                                                                                                                                                                                                                                                                                                                                                                                                                                                                                                                                                                                                                                                                                                                                                                                                                                                                                                                                                                                                                                                                                                                                                                                                                                                                                                                                                                                                                                                                                                                                           | 0.2%   |
| Division 4          | R250                   | R500           | 20,000                                                | 50        | R12,500                                                  | R25,000         | 0.3%                                                                                                                                                                                                                                                                                                                                                                                                                                                                                                                                                                                                                                                                                                                                                                                                                                                                                                                                                                                                                                                                                                                                                                                                                                                                                                                                                                                                                                                                                                                                                                                                                                                                                                                                                                                                                                                                                                                                                                                                                                                                                                                           | 0.5%   |
| Division 5          | R100                   | R200           | 10,000                                                | 100       | R10,000                                                  | R20,000         | 0.2%                                                                                                                                                                                                                                                                                                                                                                                                                                                                                                                                                                                                                                                                                                                                                                                                                                                                                                                                                                                                                                                                                                                                                                                                                                                                                                                                                                                                                                                                                                                                                                                                                                                                                                                                                                                                                                                                                                                                                                                                                                                                                                                           | 0.4%   |
| Division 6          | R50                    | R100           | 233                                                   | 4,300     | R215,000                                                 | R430,000        | 4.3%                                                                                                                                                                                                                                                                                                                                                                                                                                                                                                                                                                                                                                                                                                                                                                                                                                                                                                                                                                                                                                                                                                                                                                                                                                                                                                                                                                                                                                                                                                                                                                                                                                                                                                                                                                                                                                                                                                                                                                                                                                                                                                                           | 7.8%   |
| Division 7          | R25                    | R50            | 40                                                    | 25,000    | R625,000                                                 | R1,250,000      | 12.5%                                                                                                                                                                                                                                                                                                                                                                                                                                                                                                                                                                                                                                                                                                                                                                                                                                                                                                                                                                                                                                                                                                                                                                                                                                                                                                                                                                                                                                                                                                                                                                                                                                                                                                                                                                                                                                                                                                                                                                                                                                                                                                                          | 22.7%  |
| Division 8          | R10                    | R20            | 9.80                                                  | 102,000   | R1,020,000                                               | R2,040,000      | 20.4%                                                                                                                                                                                                                                                                                                                                                                                                                                                                                                                                                                                                                                                                                                                                                                                                                                                                                                                                                                                                                                                                                                                                                                                                                                                                                                                                                                                                                                                                                                                                                                                                                                                                                                                                                                                                                                                                                                                                                                                                                                                                                                                          | 37.1%  |
| Division 9          | R5                     | R10            | 6.62                                                  | 151,000   | R755,000                                                 | R1,510,000      | 15.1%                                                                                                                                                                                                                                                                                                                                                                                                                                                                                                                                                                                                                                                                                                                                                                                                                                                                                                                                                                                                                                                                                                                                                                                                                                                                                                                                                                                                                                                                                                                                                                                                                                                                                                                                                                                                                                                                                                                                                                                                                                                                                                                          | 27.5%  |
|                     |                        |                | 3.54                                                  | 282.464   | R2 750 000                                               | R5 500 000      | 55.0%                                                                                                                                                                                                                                                                                                                                                                                                                                                                                                                                                                                                                                                                                                                                                                                                                                                                                                                                                                                                                                                                                                                                                                                                                                                                                                                                                                                                                                                                                                                                                                                                                                                                                                                                                                                                                                                                                                                                                                                                                                                                                                                          | 100.0% |