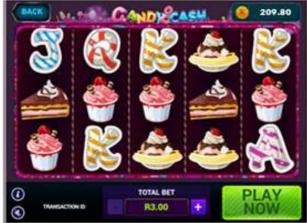

### HOW TO PLAY AND HOW TO WIN: CANDY CASH

- Step 01: Log in to https://www.nationallottery.co.za/play-now/eaziwin or follow the prompts on the Mobile App.
- Step 02: Select Candy Cash as your game option.
- Step 03: Select your entry price from either R3.00 o R5.00.
- Step 04: Click the PLAY NOW button.
- Step 05: Click the **O** symbol on the bottom left of the screen to view the prize pay table then select the right arrow to reveal the winning pay patterns for the game.
- Step 06: Left click on your mouse or tap the touchpad or touchscreen to spin the reel.
- Step 07: A message appears at the end of the game to notify you of the outcome.
- Step 08: Your On-Line player account wallet will be topped up automatically with your winning amount below R50,000.
- Step 09: Click on the PLAY NOW button to play again.

| CANDY CASH                                                            |                                                    |             |                             |                                        |                                    |                                                          |                                                  |                                                |  |
|-----------------------------------------------------------------------|----------------------------------------------------|-------------|-----------------------------|----------------------------------------|------------------------------------|----------------------------------------------------------|--------------------------------------------------|------------------------------------------------|--|
| Price Points (Ticke                                                   | et Prices)                                         |             |                             |                                        | R3.00, R5.00                       |                                                          |                                                  |                                                |  |
| Prize Pay-out for 6                                                   |                                                    | int         |                             |                                        | 55%                                |                                                          |                                                  |                                                |  |
| Overall odds of wi                                                    |                                                    |             |                             |                                        | 3.05                               |                                                          |                                                  |                                                |  |
| Number of tickets                                                     |                                                    |             |                             |                                        | 1,000,000                          |                                                          |                                                  |                                                |  |
|                                                                       | •                                                  | ng 1,000,00 | 0 tickets per price po      | oint                                   | 1                                  | (Prize pools are replenished every million tickets sold) |                                                  |                                                |  |
| Prize Amounts for Prize Division Each Prize Division and Ticket Price |                                                    |             | Odds of<br>Winning (1 in x) | Number of<br>Winners for<br>Each Prize | Total Prizes per<br>Each Ticket Pr |                                                          | Prize Division Pay-out as % of Sales per Million | Prize Division Pay-out<br>as % of Total Prizes |  |
|                                                                       | R3.00                                              | R5.00       |                             | Division                               | R3.00                              | R5.00                                                    | Tickets Sold                                     |                                                |  |
| Division 1                                                            | R45,000                                            | R75,000     | 1,000,000                   | 1                                      | R45,000                            | R75,000                                                  | 1.5%                                             | 2.7%                                           |  |
| Division 2                                                            | R1,500                                             | R2,500      | 333,333                     | 3                                      | R4,500                             | R7,500                                                   | 0.2%                                             | 0.3%                                           |  |
| Division 3                                                            | R600                                               | R1,000      | 200,000                     | 5                                      | R3,000                             | R5,000                                                   | 0.1%                                             | 0.2%                                           |  |
| Division 4                                                            | R300                                               | R500        | 100,000                     | 10                                     | R3,000                             | R5,000                                                   | 0.1%                                             | 0.2%                                           |  |
| Division 5                                                            | R120                                               | R200        | 20,000                      | 50                                     | R6,000                             | R10,000                                                  | 0.2%                                             | 0.4%                                           |  |
| Division 6                                                            | R60                                                | R100        | 5,000                       | 200                                    | R12,000                            | R20,000                                                  | 0.4%                                             | 0.7%                                           |  |
| Division 7                                                            | R30                                                | R50         | 2,000                       | 500                                    | R15,000                            | R25,000                                                  | 0.5%                                             | 0.9%                                           |  |
| Division 8                                                            | R15                                                | R25         | 500                         | 2,000                                  | R30,000                            | R50,000                                                  | 1.0%                                             | 1.8%                                           |  |
| Division 9                                                            | R9                                                 | R15         | 100                         | 10,000                                 | R90,000                            | R150,000                                                 | 3.0%                                             | 5.5%                                           |  |
| Division 10                                                           | ivision 10 R6 R10 6.06 165,000 R990,000 R1,650,000 |             | R1,650,000                  | 33.0%                                  | 60.0%                              |                                                          |                                                  |                                                |  |
| Division 11                                                           | R3                                                 | R5          | 6.64                        | 150,500                                | R451,500                           | R752,500                                                 | 15.1%                                            | 27.4%                                          |  |
|                                                                       |                                                    |             | 3.05                        | 328,269                                | R1,650,000                         | R2,750,000                                               | 55.0%                                            | 100.0%                                         |  |