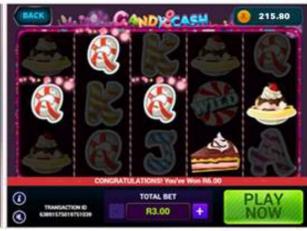

### HOW TO PLAY AND HOW TO WIN: CANDY CASH

- Step 01: Log in to https://www.nationallottery.co.za/play-now/eaziwin or follow the prompts on the Mobile App.
- Step 02: Select Candy Cash as your game option.
- Step 03: Select your entry price from either R3.00 o R5.00.
- Step 04: Click the PLAY NOW button.
- Step 05: Click the **O** symbol on the bottom left of the screen to view the prize pay table then select the right arrow to reveal the winning pay patterns for the game.
- Step 06: Left click on your mouse or tap the touchpad or touchscreen to spin the reel.
- Step 07: A message appears at the end of the game to notify you of the outcome.
- Step 08: Your On-Line player account wallet will be topped up automatically with your winning amount below R50,000.
- Step 09: Click on the PLAY NOW button to play again.

| CANDY CASH                                                            |                                                    |             |                             |                                        |                                    |                                                          |                                                  |                                                |  |
|-----------------------------------------------------------------------|----------------------------------------------------|-------------|-----------------------------|----------------------------------------|------------------------------------|----------------------------------------------------------|--------------------------------------------------|------------------------------------------------|--|
| Price Points (Ticke                                                   | et Prices)                                         |             |                             |                                        | R3.00, R5.00                       |                                                          |                                                  |                                                |  |
| Prize Pay-out for 6                                                   |                                                    | int         |                             |                                        | 55%                                |                                                          |                                                  |                                                |  |
| Overall odds of wi                                                    |                                                    |             |                             |                                        | 3.05                               |                                                          |                                                  |                                                |  |
| Number of tickets                                                     |                                                    |             |                             |                                        | 1,000,000                          |                                                          |                                                  |                                                |  |
|                                                                       | •                                                  | ng 1,000,00 | 0 tickets per price po      | oint                                   | 1                                  | (Prize pools are replenished every million tickets sold) |                                                  |                                                |  |
| Prize Amounts for Prize Division Each Prize Division and Ticket Price |                                                    |             | Odds of<br>Winning (1 in x) | Number of<br>Winners for<br>Each Prize | Total Prizes per<br>Each Ticket Pr |                                                          | Prize Division Pay-out as % of Sales per Million | Prize Division Pay-out<br>as % of Total Prizes |  |
|                                                                       | R3.00                                              | R5.00       |                             | Division                               | R3.00                              | R5.00                                                    | Tickets Sold                                     |                                                |  |
| Division 1                                                            | R45,000                                            | R75,000     | 1,000,000                   | 1                                      | R45,000                            | R75,000                                                  | 1.5%                                             | 2.7%                                           |  |
| Division 2                                                            | R1,500                                             | R2,500      | 333,333                     | 3                                      | R4,500                             | R7,500                                                   | 0.2%                                             | 0.3%                                           |  |
| Division 3                                                            | R600                                               | R1,000      | 200,000                     | 5                                      | R3,000                             | R5,000                                                   | 0.1%                                             | 0.2%                                           |  |
| Division 4                                                            | R300                                               | R500        | 100,000                     | 10                                     | R3,000                             | R5,000                                                   | 0.1%                                             | 0.2%                                           |  |
| Division 5                                                            | R120                                               | R200        | 20,000                      | 50                                     | R6,000                             | R10,000                                                  | 0.2%                                             | 0.4%                                           |  |
| Division 6                                                            | R60                                                | R100        | 5,000                       | 200                                    | R12,000                            | R20,000                                                  | 0.4%                                             | 0.7%                                           |  |
| Division 7                                                            | R30                                                | R50         | 2,000                       | 500                                    | R15,000                            | R25,000                                                  | 0.5%                                             | 0.9%                                           |  |
| Division 8                                                            | R15                                                | R25         | 500                         | 2,000                                  | R30,000                            | R50,000                                                  | 1.0%                                             | 1.8%                                           |  |
| Division 9                                                            | R9                                                 | R15         | 100                         | 10,000                                 | R90,000                            | R150,000                                                 | 3.0%                                             | 5.5%                                           |  |
| Division 10                                                           | ivision 10 R6 R10 6.06 165,000 R990,000 R1,650,000 |             | R1,650,000                  | 33.0%                                  | 60.0%                              |                                                          |                                                  |                                                |  |
| Division 11                                                           | R3                                                 | R5          | 6.64                        | 150,500                                | R451,500                           | R752,500                                                 | 15.1%                                            | 27.4%                                          |  |
|                                                                       |                                                    |             | 3.05                        | 328,269                                | R1,650,000                         | R2,750,000                                               | 55.0%                                            | 100.0%                                         |  |