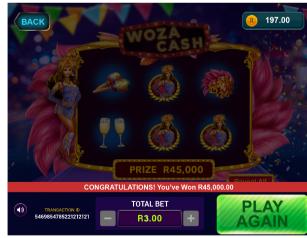

### HOW TO PLAY AND HOW TO WIN: CANDY CASH

- Step 01: Log in to https://www.nationallottery.co.za/play-now/eaziwin or follow the prompts on the Mobile App.
- Step 02: Select Candy Cash as your game option.
- Step 03: Select your entry price from either R3.00 o R5.00.
- Step 04: Click the PLAY NOW button.
- Step 05: Click the **O** symbol on the bottom left of the screen to view the prize pay table then select the right arrow to reveal the winning pay patterns for the game.
- Step 06: Left click on your mouse or tap the touchpad or touchscreen to spin the reel.
- Step 07: A message appears at the end of the game to notify you of the outcome.
- Step 08: Your On-Line player account wallet will be topped up automatically with your winning amount below R50,000.
- Step 09: Click on the PLAY NOW button to play again.