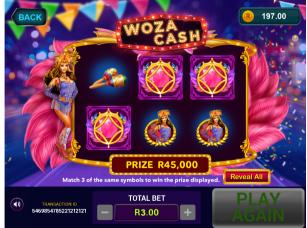

### HOW TO PLAY AND HOW TO WIN: CANDY CASH

- Step 01: Log in to https://www.nationallottery.co.za/play-now/eaziwin or follow the prompts on the Mobile App.
- Step 02: Select Candy Cash as your game option.
- Step 03: Select your entry price from either R3.00 o R5.00.
- Step 04: Click the PLAY NOW button.
- Step 05: Click the **O** symbol on the bottom left of the screen to view the prize pay table then select the right arrow to reveal the winning pay patterns for the game.
- Step 06: Left click on your mouse or tap the touchpad or touchscreen to spin the reel.
- Step 07: A message appears at the end of the game to notify you of the outcome.
- Step 08: Your On-Line player account wallet will be topped up automatically with your winning amount below R50,000.
- Step 09: Click on the PLAY NOW button to play again.