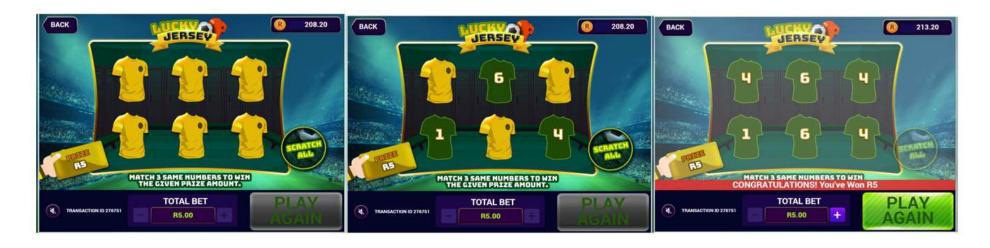

### **HOW TO PLAY AND HOW TO WIN: LUCKY JERSEY**

Step 01: Log in to https://www.nationallottery.co.za/play-now/eaziwin or follow the prompts on the Mobile App.

Step 02: Select Lucky Jersey as your game option.

Step 03: Select your entry price from either R5.00 or R10.00.

Step 04: The prize for the game will be displayed Step 05: Click on each jersey to reveal a number.

Step 06: Match 3 same numbers to win the prize amount.

Step 07: A message appears at the end of the game to notify you of the outcome.

Step 08: Your On-Line player account wallet will be topped up automatically with your winning amount below R50,000.

| LUCKY JERSEY                                                          | at Driver)     |                                                 |           |                                                          | DE 00 D40 00                                            |                                          |                                                |                           |
|-----------------------------------------------------------------------|----------------|-------------------------------------------------|-----------|----------------------------------------------------------|---------------------------------------------------------|------------------------------------------|------------------------------------------------|---------------------------|
| Price Points (Tick                                                    |                |                                                 |           |                                                          | R5.00, R10.00                                           |                                          |                                                |                           |
| Prize Pay-out for                                                     | •              |                                                 |           |                                                          | 55%                                                     |                                          |                                                |                           |
| Overall odds of w                                                     | inning a Prize | (1 in x)                                        |           |                                                          | 3.16                                                    |                                          |                                                |                           |
| Number of tickets                                                     | s per Pool     |                                                 |           | 1,000,000                                                | (Prize pools are replenished every million tickets solo |                                          |                                                |                           |
| Number of prize pools containing 1,000,000 tickets per price point    |                |                                                 |           |                                                          | 1                                                       | (1 112C pools all                        | e replemsned ev                                | ery million tickets sold; |
| Prize Amounts for Prize Division Each Prize Division and Ticket Price |                | Odds of Winning Winners for (1 in x) Each Prize |           | Total Prizes per Division for<br>Each Ticket Price Point |                                                         | Prize Division Pay-out as % of Sales per | Prize Division Pay-out<br>as % of Total Prizes |                           |
|                                                                       | R5.00          | R10.00                                          |           | Division                                                 | R5.00                                                   | R10.00                                   | Million<br>Tickets sold                        |                           |
| Division 1                                                            | R100,000       | R200,000                                        | 1,000,000 | 1                                                        | R100,000                                                | R200,000                                 | 2.0%                                           | 3.6%                      |
| Division 2                                                            | R5,000         | R10,000                                         | 250,000   | 4                                                        | R20,000                                                 | R40,000                                  | 0.4%                                           | 0.7%                      |
| Division 3                                                            | R1,000         | R2,000                                          | 166,667   | 6                                                        | R6,000                                                  | R12,000                                  | 0.1%                                           | 0.2%                      |
| Division 4                                                            | R500           | R1,000                                          | 35,714    | 28                                                       | R14,000                                                 | R28,000                                  | 0.3%                                           | 0.5%                      |
| Division 5                                                            | R200           | R400                                            | 20,000    | 50                                                       | R10,000                                                 | R20,000                                  | 0.2%                                           | 0.4%                      |
| Division 6                                                            | R100           | R200                                            | 20,000    | 50                                                       | R5,000                                                  | R10,000                                  | 0.1%                                           | 0.2%                      |
| Division 7                                                            | R50            | R100                                            | 2,000     | 500                                                      | R25,000                                                 | R50,000                                  | 0.5%                                           | 0.9%                      |
| Division 8                                                            | R20            | R40                                             | 62.5      | 16,000                                                   | R320,000                                                | R640,000                                 | 6.4%                                           | 11.6%                     |
| Division 9                                                            | R10            | R20                                             | 6.67      | 150,000                                                  | R1,500,000                                              | R3,000,000                               | 30.0%                                          | 54.5%                     |
| Division 10                                                           | R5             | R10                                             | 6.67      | 150,000                                                  | R750,000                                                | R1,500,000                               | 15.0%                                          | 27.3%                     |
|                                                                       |                |                                                 | 3.16      | 316,639                                                  | R2.750.000                                              | R5.500.000                               | 55.0%                                          | 100.0%                    |