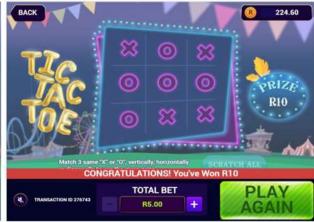

Step 07: Left-click on your mouse or tap the touchpad or touchscreen to pop the balloon.

Step 08: Continue popping all the balloons and reveal the 'X' or '0' symbols behind the balloons.

Step 09: Match any three symbols in any vertical, horizontal, or diagonal line to win the prize.

Step 10: A message appears at the end of the game to notify you of the outcome.

Step 11: Your On-Line player account wallet will be topped up automatically with your winning amount below R50,000.

| TIC-TAC-TOE         |                        |                |                                                       |           |                                                          |                 |                                                                                                                                                                                                                                                                                                                                                                                                                                                                                                                                                                                                                                                                                                                                                                                                                                                                                                                                                                                                                                                                                                                                                                                                                                                                                                                                                                                                                                                                                                                                                                                                                                                                                                                                                                                                                                                                                                                                                                                                                                                                                                                                |        |
|---------------------|------------------------|----------------|-------------------------------------------------------|-----------|----------------------------------------------------------|-----------------|--------------------------------------------------------------------------------------------------------------------------------------------------------------------------------------------------------------------------------------------------------------------------------------------------------------------------------------------------------------------------------------------------------------------------------------------------------------------------------------------------------------------------------------------------------------------------------------------------------------------------------------------------------------------------------------------------------------------------------------------------------------------------------------------------------------------------------------------------------------------------------------------------------------------------------------------------------------------------------------------------------------------------------------------------------------------------------------------------------------------------------------------------------------------------------------------------------------------------------------------------------------------------------------------------------------------------------------------------------------------------------------------------------------------------------------------------------------------------------------------------------------------------------------------------------------------------------------------------------------------------------------------------------------------------------------------------------------------------------------------------------------------------------------------------------------------------------------------------------------------------------------------------------------------------------------------------------------------------------------------------------------------------------------------------------------------------------------------------------------------------------|--------|
| Price Points (Ticke | et Prices)             |                |                                                       |           | R5.00, R10.00                                            |                 |                                                                                                                                                                                                                                                                                                                                                                                                                                                                                                                                                                                                                                                                                                                                                                                                                                                                                                                                                                                                                                                                                                                                                                                                                                                                                                                                                                                                                                                                                                                                                                                                                                                                                                                                                                                                                                                                                                                                                                                                                                                                                                                                |        |
| Prize Pay-out for e | each price poin        | t              |                                                       |           | 55%                                                      |                 |                                                                                                                                                                                                                                                                                                                                                                                                                                                                                                                                                                                                                                                                                                                                                                                                                                                                                                                                                                                                                                                                                                                                                                                                                                                                                                                                                                                                                                                                                                                                                                                                                                                                                                                                                                                                                                                                                                                                                                                                                                                                                                                                |        |
| Overall odds of w   | inning a prize f       | or each price  | point (1 in x)                                        |           | 3.54                                                     |                 |                                                                                                                                                                                                                                                                                                                                                                                                                                                                                                                                                                                                                                                                                                                                                                                                                                                                                                                                                                                                                                                                                                                                                                                                                                                                                                                                                                                                                                                                                                                                                                                                                                                                                                                                                                                                                                                                                                                                                                                                                                                                                                                                |        |
| Number of tickets   | per prize pool         | per price poi  | nt                                                    | 1,000,000 | (Prize pools are replenished every million tickets sold) |                 |                                                                                                                                                                                                                                                                                                                                                                                                                                                                                                                                                                                                                                                                                                                                                                                                                                                                                                                                                                                                                                                                                                                                                                                                                                                                                                                                                                                                                                                                                                                                                                                                                                                                                                                                                                                                                                                                                                                                                                                                                                                                                                                                |        |
| Number of prize p   | ools containin         | g 1,000,000 ti | ckets per price point                                 | 1         | (F112e pools at                                          | e replemsned ev | ery million tickets soluj                                                                                                                                                                                                                                                                                                                                                                                                                                                                                                                                                                                                                                                                                                                                                                                                                                                                                                                                                                                                                                                                                                                                                                                                                                                                                                                                                                                                                                                                                                                                                                                                                                                                                                                                                                                                                                                                                                                                                                                                                                                                                                      |        |
| Prize Division      | Prize Amounts for Each |                | Prize Division and Ticket Odds of Winning Winners for |           | Total Prizes per Division for<br>Each Ticket Price Point |                 | The state of the s |        |
|                     | R5.00                  | R10.00         |                                                       | Division  | R5.00                                                    | R10.00          | Tickets Sold                                                                                                                                                                                                                                                                                                                                                                                                                                                                                                                                                                                                                                                                                                                                                                                                                                                                                                                                                                                                                                                                                                                                                                                                                                                                                                                                                                                                                                                                                                                                                                                                                                                                                                                                                                                                                                                                                                                                                                                                                                                                                                                   |        |
| Division 1          | R100,000               | R200,000       | 1,000,000                                             | 1         | R100,000                                                 | R200,000        | 2.0%                                                                                                                                                                                                                                                                                                                                                                                                                                                                                                                                                                                                                                                                                                                                                                                                                                                                                                                                                                                                                                                                                                                                                                                                                                                                                                                                                                                                                                                                                                                                                                                                                                                                                                                                                                                                                                                                                                                                                                                                                                                                                                                           | 3.6%   |
| Division 2          | R2,500                 | R5,000         | 333,333                                               | 3         | R7,500                                                   | R15,000         | 0.2%                                                                                                                                                                                                                                                                                                                                                                                                                                                                                                                                                                                                                                                                                                                                                                                                                                                                                                                                                                                                                                                                                                                                                                                                                                                                                                                                                                                                                                                                                                                                                                                                                                                                                                                                                                                                                                                                                                                                                                                                                                                                                                                           | 0.3%   |
| Division 3          | R500                   | R1,000         | 100,000                                               | 10        | R5,000                                                   | R10,000         | 0.1%                                                                                                                                                                                                                                                                                                                                                                                                                                                                                                                                                                                                                                                                                                                                                                                                                                                                                                                                                                                                                                                                                                                                                                                                                                                                                                                                                                                                                                                                                                                                                                                                                                                                                                                                                                                                                                                                                                                                                                                                                                                                                                                           | 0.2%   |
| Division 4          | R250                   | R500           | 20,000                                                | 50        | R12,500                                                  | R25,000         | 0.3%                                                                                                                                                                                                                                                                                                                                                                                                                                                                                                                                                                                                                                                                                                                                                                                                                                                                                                                                                                                                                                                                                                                                                                                                                                                                                                                                                                                                                                                                                                                                                                                                                                                                                                                                                                                                                                                                                                                                                                                                                                                                                                                           | 0.5%   |
| Division 5          | R100                   | R200           | 10,000                                                | 100       | R10,000                                                  | R20,000         | 0.2%                                                                                                                                                                                                                                                                                                                                                                                                                                                                                                                                                                                                                                                                                                                                                                                                                                                                                                                                                                                                                                                                                                                                                                                                                                                                                                                                                                                                                                                                                                                                                                                                                                                                                                                                                                                                                                                                                                                                                                                                                                                                                                                           | 0.4%   |
| Division 6          | R50                    | R100           | 233                                                   | 4,300     | R215,000                                                 | R430,000        | 4.3%                                                                                                                                                                                                                                                                                                                                                                                                                                                                                                                                                                                                                                                                                                                                                                                                                                                                                                                                                                                                                                                                                                                                                                                                                                                                                                                                                                                                                                                                                                                                                                                                                                                                                                                                                                                                                                                                                                                                                                                                                                                                                                                           | 7.8%   |
| Division 7          | R25                    | R50            | 40                                                    | 25,000    | R625,000                                                 | R1,250,000      | 12.5%                                                                                                                                                                                                                                                                                                                                                                                                                                                                                                                                                                                                                                                                                                                                                                                                                                                                                                                                                                                                                                                                                                                                                                                                                                                                                                                                                                                                                                                                                                                                                                                                                                                                                                                                                                                                                                                                                                                                                                                                                                                                                                                          | 22.7%  |
| Division 8          | R10                    | R20            | 9.80                                                  | 102,000   | R1,020,000                                               | R2,040,000      | 20.4%                                                                                                                                                                                                                                                                                                                                                                                                                                                                                                                                                                                                                                                                                                                                                                                                                                                                                                                                                                                                                                                                                                                                                                                                                                                                                                                                                                                                                                                                                                                                                                                                                                                                                                                                                                                                                                                                                                                                                                                                                                                                                                                          | 37.1%  |
| Division 9          | R5                     | R10            | 6.62                                                  | 151,000   | R755,000                                                 | R1,510,000      | 15.1%                                                                                                                                                                                                                                                                                                                                                                                                                                                                                                                                                                                                                                                                                                                                                                                                                                                                                                                                                                                                                                                                                                                                                                                                                                                                                                                                                                                                                                                                                                                                                                                                                                                                                                                                                                                                                                                                                                                                                                                                                                                                                                                          | 27.5%  |
|                     |                        |                | 3.54                                                  | 282.464   | R2 750 000                                               | R5 500 000      | 55.0%                                                                                                                                                                                                                                                                                                                                                                                                                                                                                                                                                                                                                                                                                                                                                                                                                                                                                                                                                                                                                                                                                                                                                                                                                                                                                                                                                                                                                                                                                                                                                                                                                                                                                                                                                                                                                                                                                                                                                                                                                                                                                                                          | 100.0% |